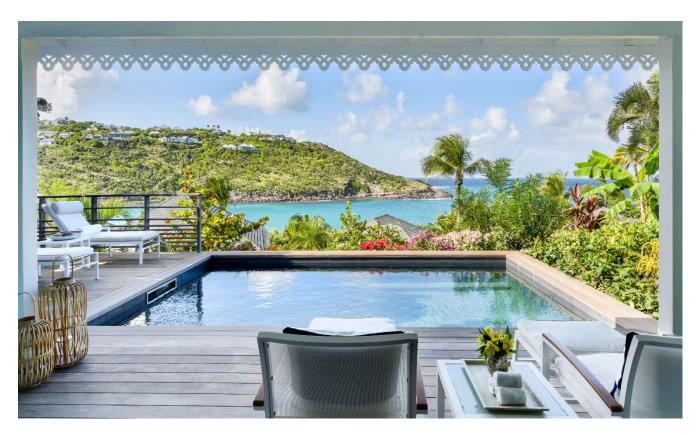

## Rosewood Le Guanahani, St. Barth

We created guest room and guest bath accessories for this charming property hidden away on its own private peninsula. The clean lines, soft tones and casual elegance of our pieces contribute to the laid back, yet luxurious, vibe that this island gem has perfected.

#### **Guest Room**

Mixing materials, tones and textures contributes to the property's one-of-a-kind sensibility and further evokes the island spirit. We designed custom forms to allow these accessories a perfect fit in their spaces and created the nightstand organizer to elegantly house the remotes for the tv, fan and a/c. The vibrant blue Pantone is the property's signature hue.

#### **Guest Bath**

Our Natural Pandan is crafted from the Pandan leaf, a completely renewable resource indigenous to Indonesia. In addition to being a beautiful, sustainable finish, it offers incredible design flexibility (available in almost any color) and value.