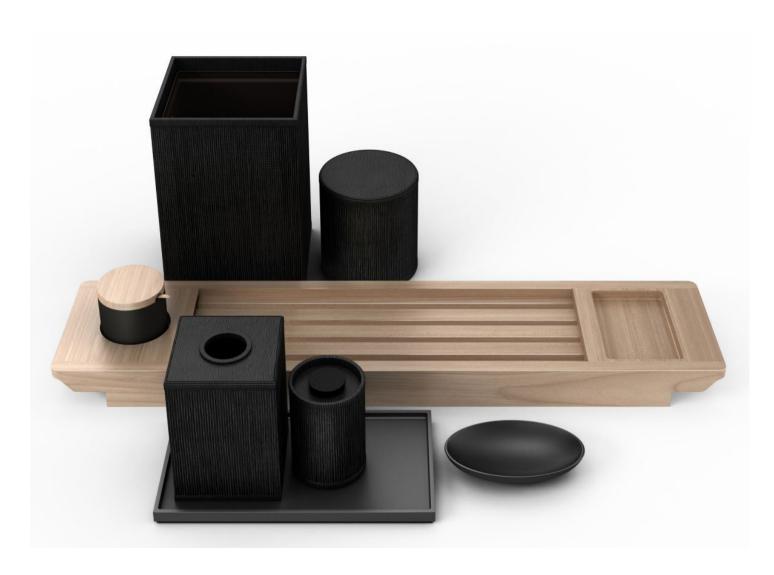

## Mii Amo, Sedona

Our "Terra Cotta" matte resin and lacquer collection, created to honor Mii Amo's intimate connection to its spectacular surroundings among the red rocks of Sedona's Boynton Canyon, reflects the resort's unique spin on understated elegance and rustic luxury.

### **Guest Bath**

Our hand-cast Resin and Lacquer finishes are available in any Pantone, Benjamin Moore or Sherwin Williams color reference with a variety of textural and sheen options. The wood ice bucket is available in a variety of wood tones