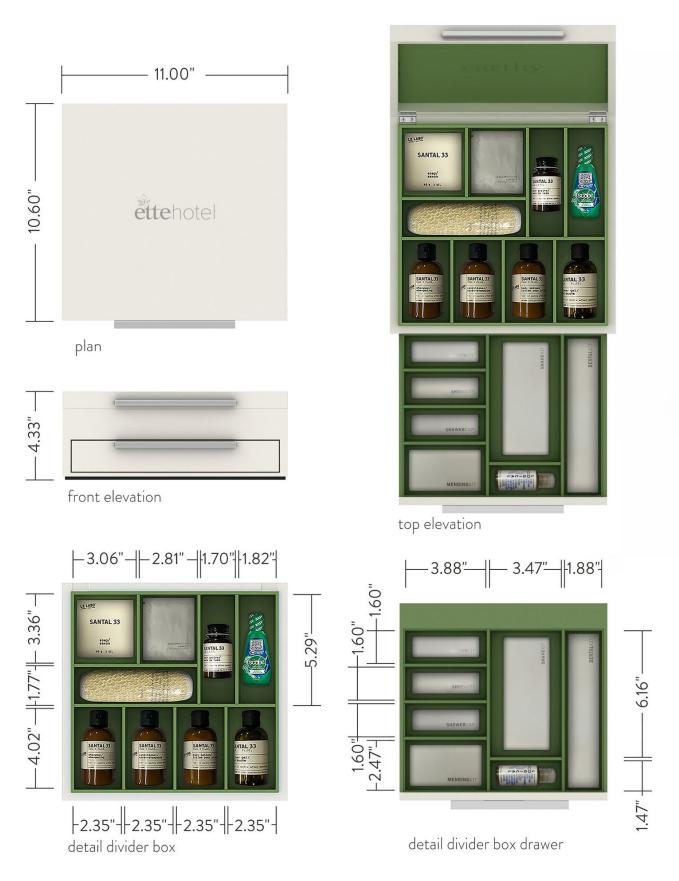

## ette hotels

As an emerging brand, ette hotels is focused on ensuring that every single design element has meaning and purpose, conveying its identity and enhancing the guest experience. We developed these custom Lacquer and Leather Match accessories inspired by the brand's fresh style and crisp, artful, vibe.

The lemon tree is an important symbol of ette's brand identity, symbolizing love, light and fortune, and evoking joy, optimism and positive energy. We incorporated this image into select accessories, allowing our pieces to help narrate ette's unique story.