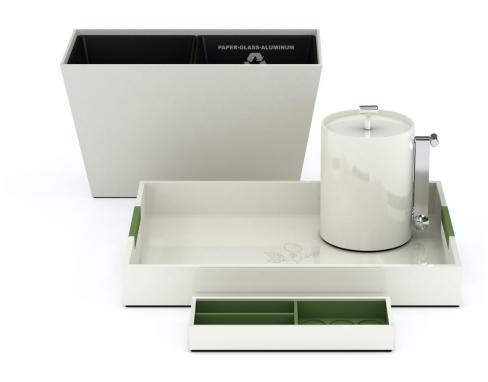

## ette hotels

As an emerging brand, ette hotels is focused on ensuring that every single design element has meaning and purpose, conveying its identity and enhancing the guest experience. We developed these custom Lacquer and Leather Match accessories inspired by the brand's fresh style and crisp, artful, vibe.

The lemon tree is an important symbol of ette's brand identity, symbolizing love, light and fortune, and evoking joy, optimism and positive energy. We incorporated this image into select accessories, allowing our pieces to help narrate ette's unique story.

### **Guest Bath**