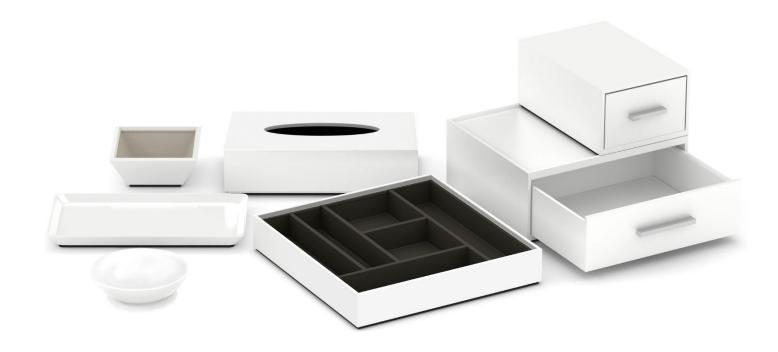

## Fairmont Hotel Macdonald, Edmonton

We collaborated with the property's design team to create accessories for the newly imagined guestrooms and suites at Fairmont Hotel Macdonald. Elegant and sophisticated, each piece was thoughtfully conceived to complement the dignified style and timeless grace of this historic property.

#### **Guestroom and Guest Bath Accessories**

. These custom-colored, Smooth Leather Match accessories feature sleek forms and exquisite, yet understated, styling that contributes to the refined and luxurious sensibility of the space. Our custom capabilities are extensive with regard to form and finish, including our ability to match any Pantone, Sherwin Williams, or Benjamin Moore color reference.