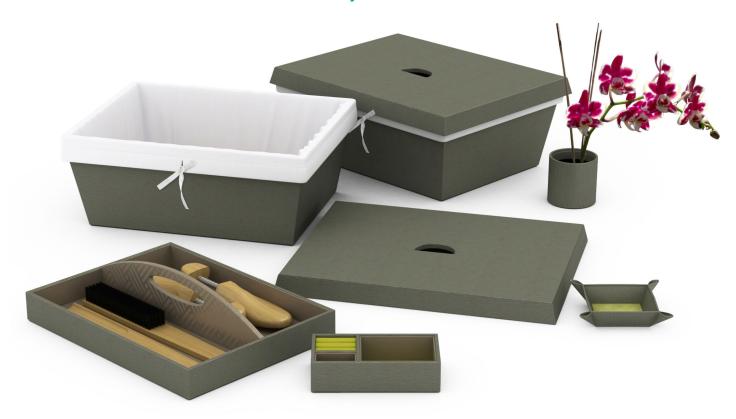

## Mandarin Oriental Palace, Luzern

Working with the GM and his team, we designed over 50+ custom accessories for this exquisite property. Varying design by room type, we imagined and incorporated bespoke yet nuanced detailing to ensure every single piece was truly one-of-a-kind and intimately connected to its space.

### **Guest Bathroom**

Guest Room: Desk Area

Guest Room: Bedside

Guest Room: Minibar

# Guest Room: Foyer and Closet Area

Guest Room: Sitting Area

Fairmont Breakers: Suites

**Guest Bath** 

Fairmont Breakers: Standard Rooms

**Guest Bath** 

**Guest Room** 