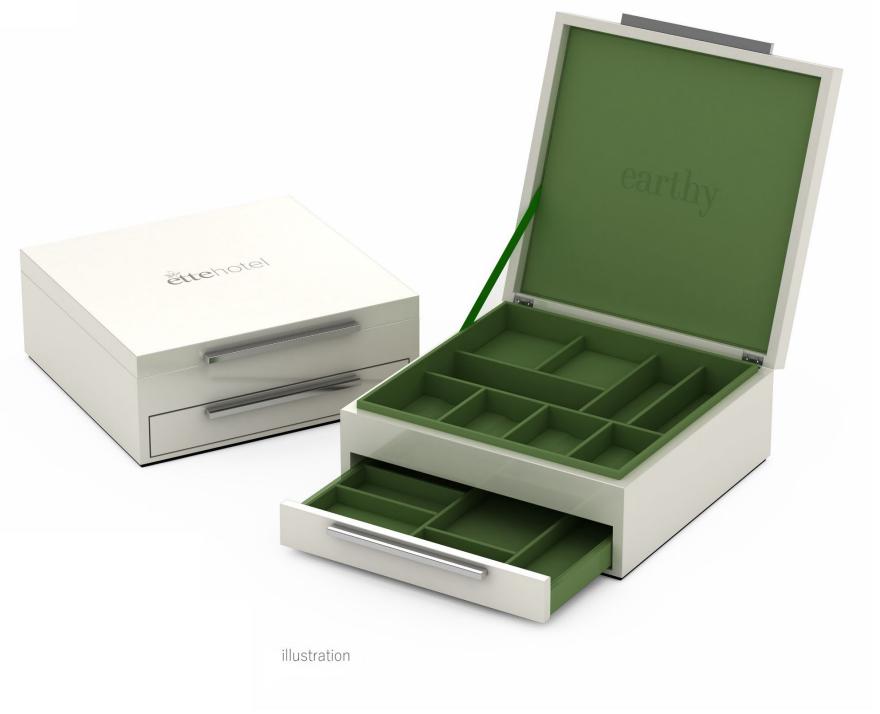

## ette hotels

As an emerging brand, ette hotels is focused on ensuring that every single design element has meaning and purpose, conveying its identity and enhancing the guest experience. We developed these custom Lacquer and Leather Match accessories inspired by the brand's fresh style and crisp, artful, vibe.

The lemon tree is an important symbol of ette's brand identity, symbolizing love, light and fortune, and evoking joy, optimism and positive energy. We incorporated this image into select accessories, allowing our pieces to help narrate ette's unique story.