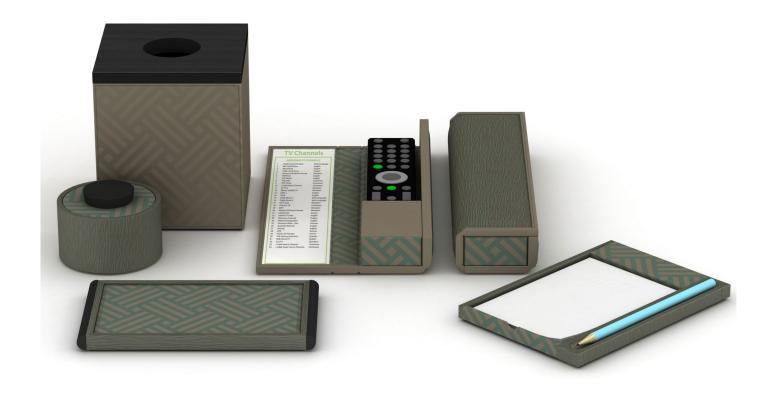

#### **Guest Room**

Mixing materials, tones and textures contributes to the property's one-of-a-kind sensibility and further evokes the island spirit. We designed custom forms to allow these accessories a perfect fit in their spaces and created the nightstand organizer to elegantly house the remotes for the tv, fan and a/c. The vibrant blue Pantone is the property's signature hue.