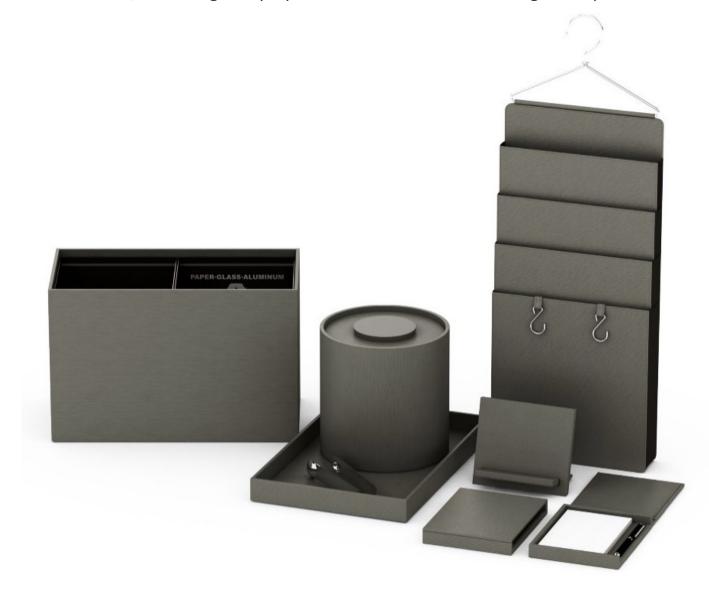

## Fairmont Hotel Macdonald, Edmonton

We collaborated with the property's design team to create accessories for the newly imagined guestrooms and suites at Fairmont Hotel Macdonald. Elegant and sophisticated, each piece was thoughtfully conceived to complement the dignified style and timeless grace of this historic property.

#### **Guestroom and Guest Bath Accessories**

. These custom-colored, Smooth Leather Match accessories feature sleek forms and exquisite, yet understated, styling that contributes to the refined and luxurious sensibility of the space. Our custom capabilities are extensive with regard to form and finish, including our ability to match any Pantone, Sherwin Williams, or Benjamin Moore color reference.