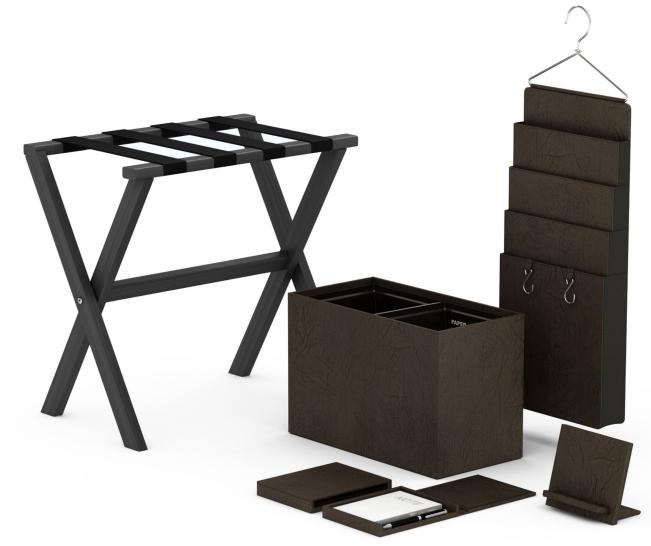

## Fairmont Hotel Macdonald, Edmonton

We collaborated with the property's design team to create accessories for the newly imagined guestrooms and suites at Fairmont Hotel Macdonald. Elegant and sophisticated, each piece was thoughtfully conceived to complement the dignified style and timeless grace of this historic property.

#### **Guestroom and Guest Bath Accessories**

. These custom-colored, Smooth Leather Match accessories feature sleek forms and exquisite, yet understated, styling that contributes to the refined and luxurious sensibility of the space. Our custom capabilities are extensive with regard to form and finish, including our ability to match any Pantone, Sherwin Williams, or Benjamin Moore color reference.

# Guestroom: Luggage Rack

The property also chose our gorgeous Evolution Luggage Rack (crafted from solid wood) in Natural, one of our six signature wood tones.