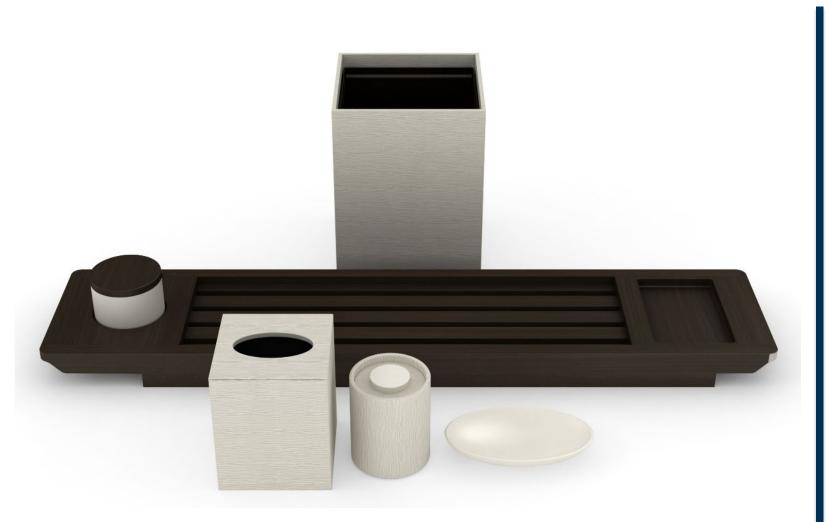

## Mii Amo, Sedona

Our "Terra Cotta" matte resin and lacquer collection, created to honor Mii Amo's intimate connection to its spectacular surroundings among the red rocks of Sedona's Boynton Canyon, reflects the resort's unique spin on understated elegance and rustic luxury.

### **Guest Bath**

Our hand-cast Resin and Lacquer finishes are available in any Pantone, Benjamin Moore or Sherwin Williams color reference with a variety of textural and sheen options. The wood ice bucket is available in a variety of wood tones