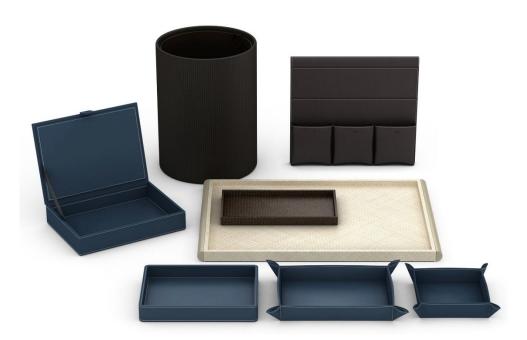

#### **Guest Room**

Mixing materials, tones and textures contributes to the property's one-of-a-kind sensibility and further evokes the island spirit. We designed custom forms to allow these accessories a perfect fit in their spaces and created the nightstand organizer to elegantly house the remotes for the tv, fan and a/c. The vibrant blue Pantone is the property's signature hue.