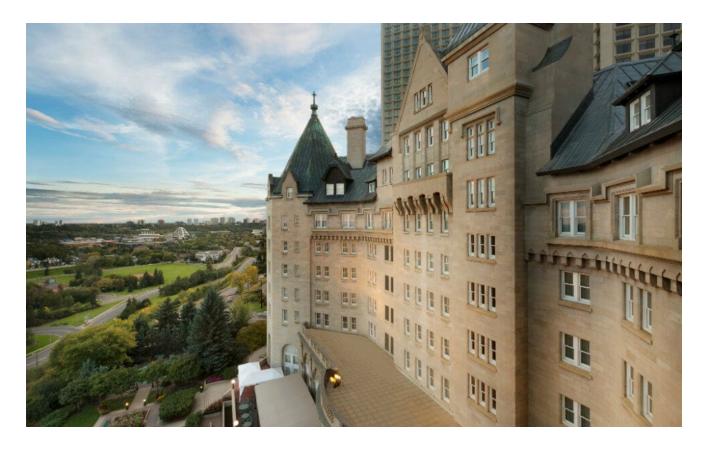

## Fairmont Hotel Macdonald, Edmonton

We collaborated with the property's design team to create accessories for the newly imagined guestrooms and suites at Fairmont Hotel Macdonald. Elegant and sophisticated, each piece was thoughtfully conceived to complement the dignified style and timeless grace of this historic property.

#### **Guestroom and Guest Bath Accessories**

. These custom-colored, Smooth Leather Match accessories feature sleek forms and exquisite, yet understated, styling that contributes to the refined and luxurious sensibility of the space. Our custom capabilities are extensive with regard to form and finish, including our ability to match any Pantone, Sherwin Williams, or Benjamin Moore color reference.