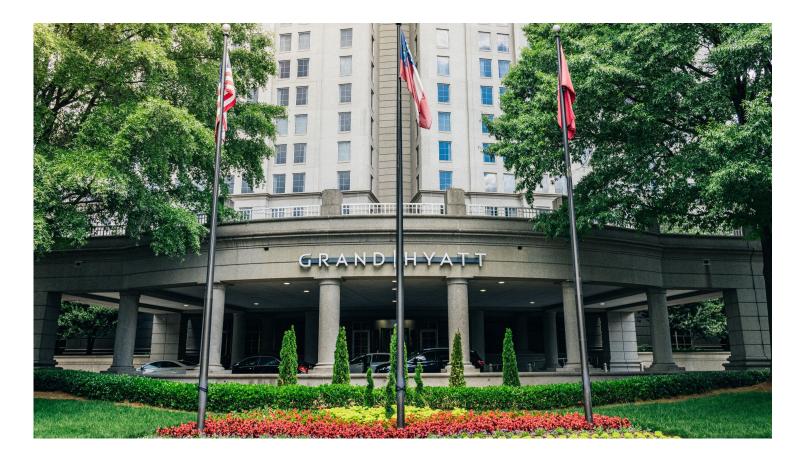

## Grand Hyatt Atlanta, Buckhead

The design team chose our through-body resin accessories in a custom Pantone with a matte finish for this luxurious downtown Buckhead hotel.

#### **Guest Bath Accessories**

Sleek, modern and weighty-in-feel, our hand-cast resin bath accessories elevate the guest bath experience and impress with exquisite craftsmanship and impeccable detailing. We craft our resin accessories in a variety of textures, including Opaque (as shown below), "Sand" and "Glass," and have the ability to match any Pantone, Sherwin Williams or Benjamin Moore color reference. These same accessories were also installed at Grand Hyatt Washington DC.