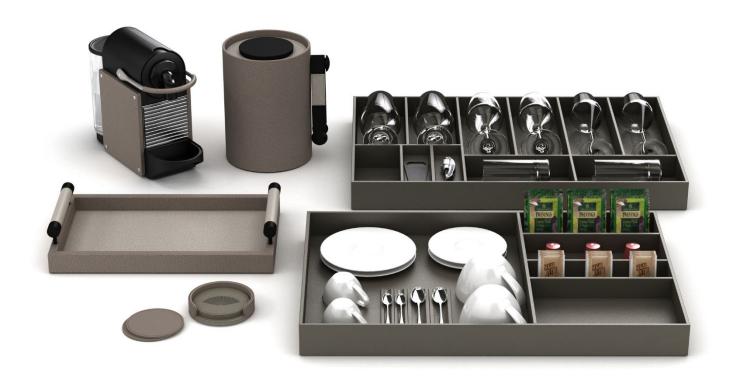

## Mandarin Oriental Palace, Luzern

Working with the GM and his team, we designed over 50+ custom accessories for this exquisite property. Varying design by room type, we imagined and incorporated bespoke yet nuanced detailing to ensure every single piece was truly one-of-a-kind and intimately connected to its space.

### **Guest Bathroom**

Guest Room: Desk Area

Guest Room: Bedside

Guest Room: Minibar

# Guest Room: Foyer and Closet Area

Guest Room: Sitting Area

Fairmont Breakers: Suites

**Guest Bath** 

Fairmont Breakers: Standard Rooms

**Guest Bath** 

**Guest Room** 