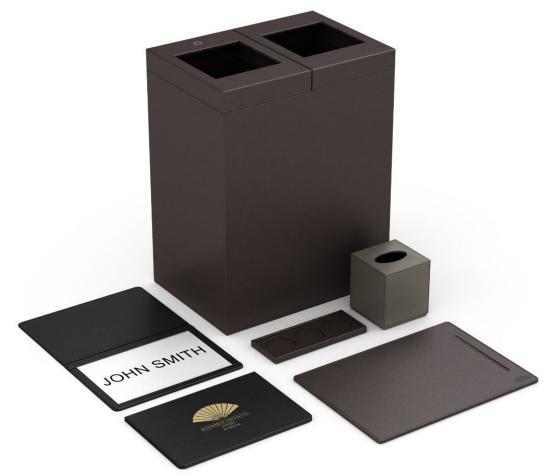

# Mandarin Oriental Savoy, Zurich

Working with the property's design team, we created 40+ custom accessories for this exquisite property. Varying design by room type, we imagined and incorporated bespoke, yet nuanced detailing to ensure every piece was intimately connected to its space and artfully designed for seamless functionality.

### Bath Accessories: Suites

### Bath Accessories: Guest Rooms

### Guest Room: Bedside and Desk

Guest Room: Foyer and Closet

## Guest Room: Minibar

**Conference Areas** 