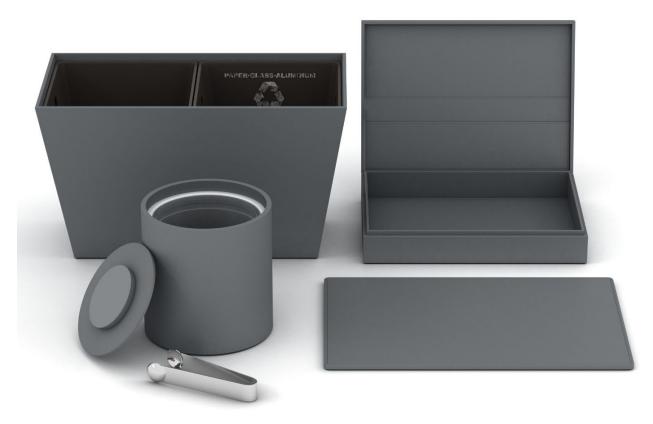

## Mandarin Oriental Palace, Luzern

Working with the GM and his team, we designed over 50+ custom accessories for this exquisite property. Varying design by room type, we imagined and incorporated bespoke yet nuanced detailing to ensure every single piece was truly one-of-a-kind and intimately connected to its space.

### **Guest Bathroom**

Guest Room: Desk Area

Guest Room: Bedside

Guest Room: Minibar

# Guest Room: Foyer and Closet Area

Guest Room: Sitting Area

Fairmont Breakers: Suites

**Guest Bath** 

Fairmont Breakers: Standard Rooms

**Guest Bath** 

**Guest Room** 