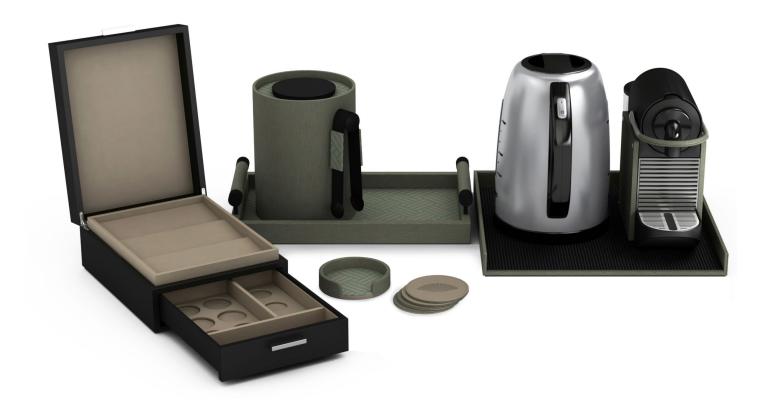

## Mandarin Oriental Palace, Luzern

Working with the GM and his team, we designed over 50+ custom accessories for this exquisite property. Varying design by room type, we imagined and incorporated bespoke yet nuanced detailing to ensure every single piece was truly one-of-a-kind and intimately connected to its space.

### **Guest Bathroom**

Guest Room: Desk Area

Guest Room: Bedside

Guest Room: Minibar

# Guest Room: Foyer and Closet Area

Guest Room: Sitting Area

Fairmont Breakers: Suites

**Guest Bath** 

Fairmont Breakers: Standard Rooms

**Guest Bath** 

**Guest Room** 