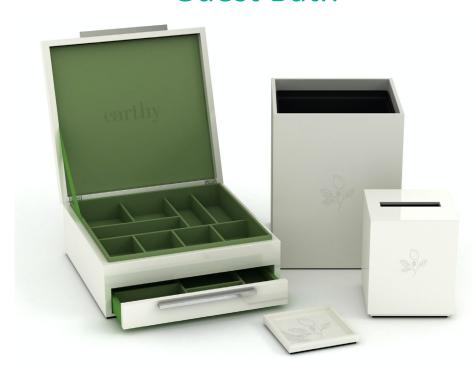

## ette hotels

As an emerging brand, ette hotels is focused on ensuring that every single design element has meaning and purpose, conveying its identity and enhancing the guest experience. We developed these custom Lacquer and Leather Match accessories inspired by the brand's fresh style and crisp, artful, vibe.

The lemon tree is an important symbol of ette's brand identity, symbolizing love, light and fortune, and evoking joy, optimism and positive energy. We incorporated this image into select accessories, allowing our pieces to help narrate ette's unique story.

### **Guest Bath**