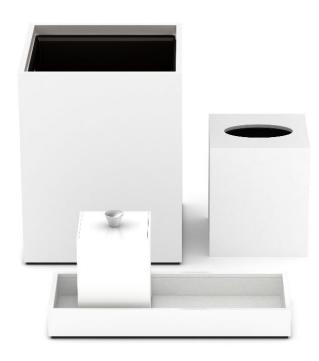

#### **Guest Bath**

Sleek and modern, our Lacquer finish is available in any Pantone, Sherwin Williams or Benjamin Moore color reference in both gloss and matte options. White Lacquer is just one of our many neutral and elegant Quick Ship collections (stocked at our warehouse in California).