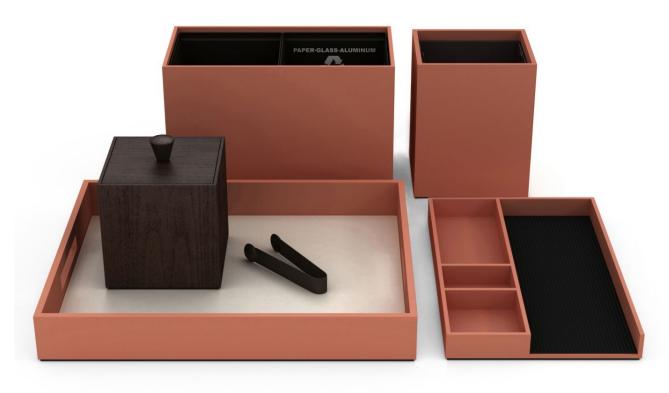

#### **Guest Room**

Mixing materials, tones and textures contributes to the property's one-of-a-kind sensibility and further evokes the island spirit. We designed custom forms to allow these accessories a perfect fit in their spaces and created the nightstand organizer to elegantly house the remotes for the tv, fan and a/c. The vibrant blue Pantone is the property's signature hue.

#### **Guest Bath**

Our Natural Pandan is crafted from the Pandan leaf, a completely renewable resource indigenous to Indonesia. In addition to being a beautiful, sustainable finish, it offers incredible design flexibility (available in almost any color) and value.