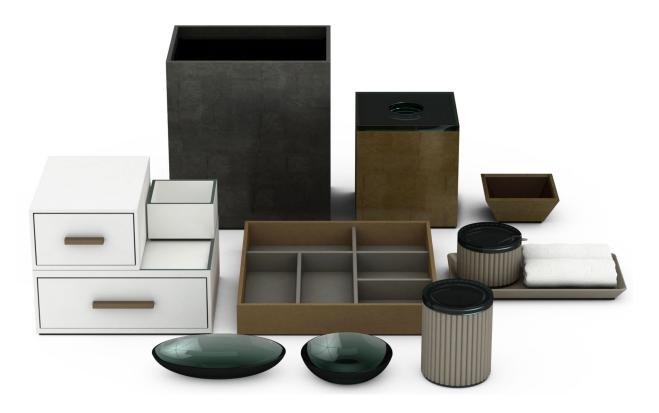

## Montage Healdsburg

To complement the contemporary aesthetic and environmentally conscious design of this transformative hideaway in the Sonoma wine country, we created guest room and bath accessories hand crafted in earthy, neutral tones in a mix of rich and unique textures.

#### **Guest Bathroom**

Combining materials and finishes across our many collections enhances the boutique, one-of-a-kind essence of Montage Healdsburg. Materials such as wood, woven Mendong grass and black sand resin contribute to the organic, luxurious warmth and charm of the property.

#### Guestroom

We worked with the property to develop a custom Faux Shagreen finish in a warm brown that compliments the case goods and in-room woodwork. Our Faux Shagreen finish is not only beautiful, but it offers incredible design flexibility (available in any color, including tone-on-tone options) and value as well.