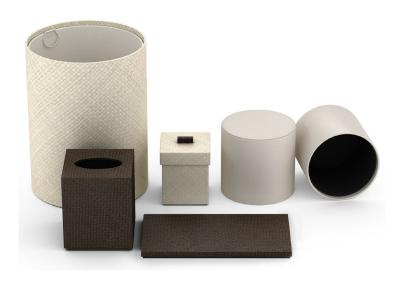

#### **Guest Bath**

Our Natural Pandan is crafted from the Pandan leaf, a completely renewable resource indigenous to Indonesia. In addition to being a beautiful, sustainable finish, it offers incredible design flexibility (available in almost any color) and value.