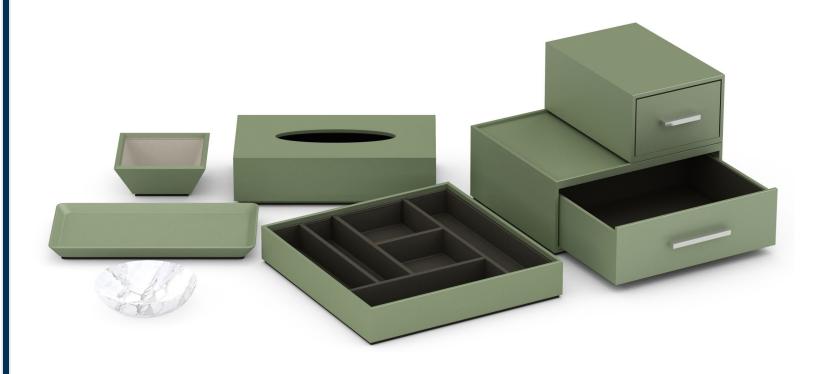

## Montage Big Sky

To complement the property's modern mountain design and timeless palette of regional woods and stones, we created custom guest room and bath accessories in natural wood, black sand resin and leather match, blending a variety of earthy textures and tones. Exquisite craftsmanship, bespoke detailing and substantial heft convey immaculate quality and laid-back luxury, reenforcing the notion that every single detail is thoughtfully and artfully conceived. More than just accessories, these pieces elevate the guest experience and leave lasting impression.

### **Guest Bathroom**

Bath accessories were crafted from a variety of materials, including natural wood, black sand resin and our proprietary woven wave textured leather match.

#### Guestroom

We explored a variety of finishes with Montage before developing this distressed, saddle leather match material, so perfectly suited to the character of this boutique property.