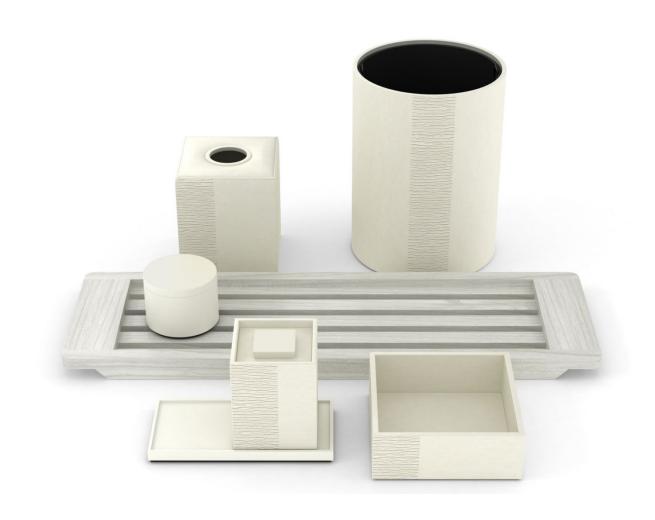

#### **Guest Bath**

Our Natural Pandan is crafted from the Pandan leaf, a completely renewable resource indigenous to Indonesia. In addition to being a beautiful, sustainable finish, it offers incredible design flexibility (available in almost any color) and value.