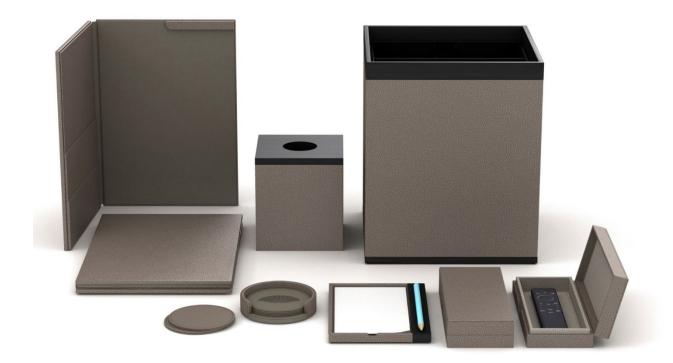

# Mandarin Oriental Savoy, Zurich

Working with the property's design team, we created 40+ custom accessories for this exquisite property. Varying design by room type, we imagined and incorporated bespoke, yet nuanced detailing to ensure every piece was intimately connected to its space and artfully designed for seamless functionality.

### Bath Accessories: Suites

### Bath Accessories: Guest Rooms

### Guest Room: Bedside and Desk

Guest Room: Foyer and Closet

## Guest Room: Minibar

**Conference Areas** 