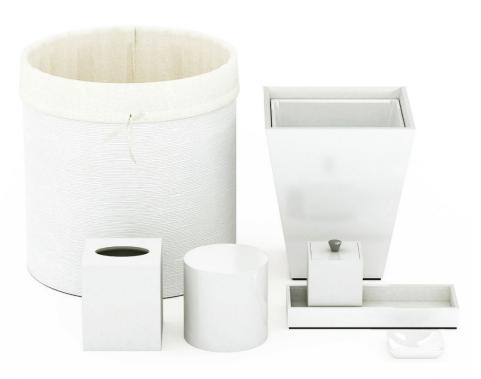

#### **Guest Bath**

Sleek and modern, our Lacquer finish is available in any Pantone, Sherwin Williams or Benjamin Moore color reference in both gloss and matte options. White Lacquer is just one of our many neutral and elegant Quick Ship collections (stocked at our warehouse in California).