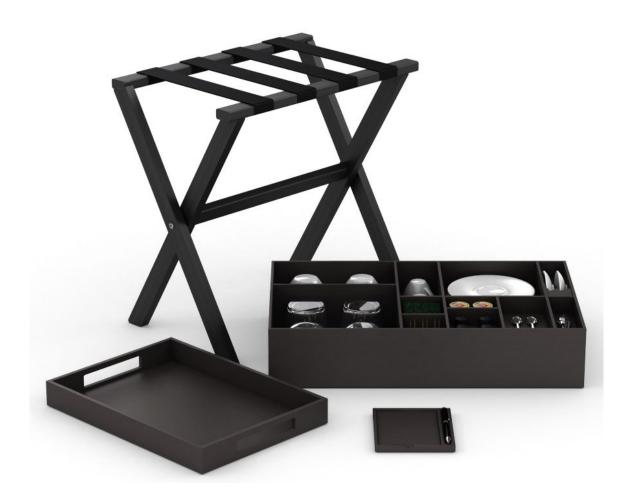

# Guest Room: Foyer and Closet Area

Guest Room: Sitting Area

Fairmont Breakers: Suites

**Guest Bath** 

Fairmont Breakers: Standard Rooms

**Guest Bath** 

**Guest Room** 