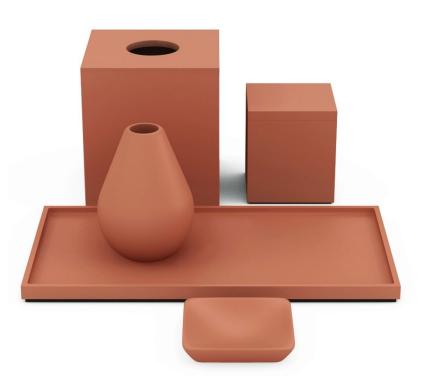

## Mii Amo, Sedona

Our "Terra Cotta" matte resin and lacquer collection, created to honor Mii Amo's intimate connection to its spectacular surroundings among the red rocks of Sedona's Boynton Canyon, reflects the resort's unique spin on understated elegance and rustic luxury.

### **Guest Bath**

Our hand-cast Resin and Lacquer finishes are available in any Pantone, Benjamin Moore or Sherwin Williams color reference with a variety of textural and sheen options. The wood ice bucket is available in a variety of wood tones