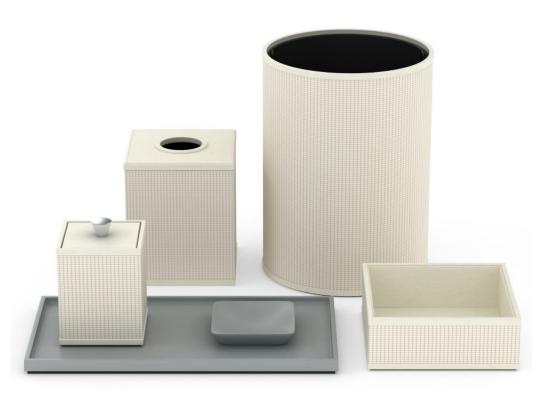

# Guest Room: Foyer and Closet Area

Guest Room: Sitting Area

Fairmont Breakers: Suites

**Guest Bath** 

Fairmont Breakers: Standard Rooms

**Guest Bath** 

**Guest Room** 