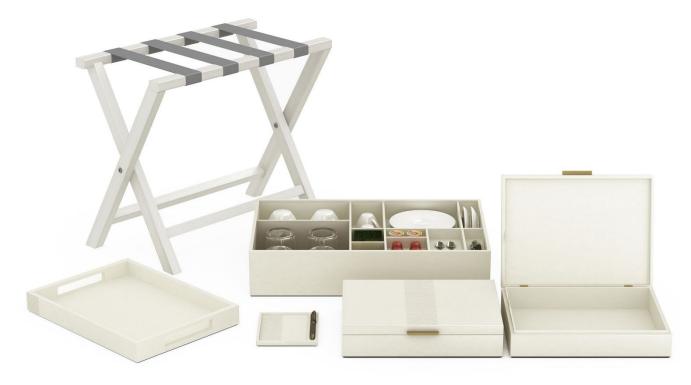

#### **Guest Room**

Mixing materials, tones and textures contributes to the property's one-of-a-kind sensibility and further evokes the island spirit. We designed custom forms to allow these accessories a perfect fit in their spaces and created the nightstand organizer to elegantly house the remotes for the tv, fan and a/c. The vibrant blue Pantone is the property's signature hue.