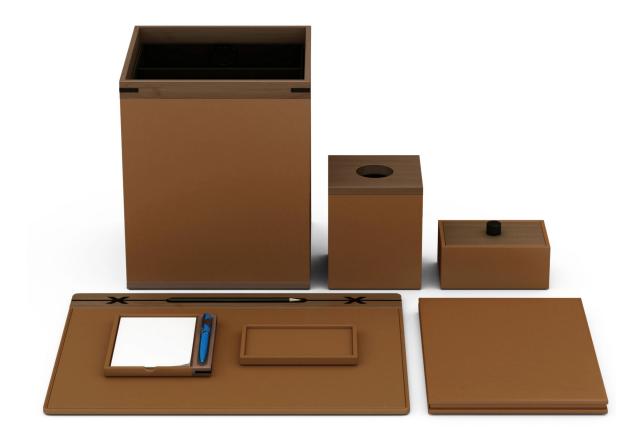

## Fairmont Hotel Macdonald, Edmonton

We collaborated with the property's design team to create accessories for the newly imagined guestrooms and suites at Fairmont Hotel Macdonald. Elegant and sophisticated, each piece was thoughtfully conceived to complement the dignified style and timeless grace of this historic property.

#### **Guestroom and Guest Bath Accessories**

. These custom-colored, Smooth Leather Match accessories feature sleek forms and exquisite, yet understated, styling that contributes to the refined and luxurious sensibility of the space. Our custom capabilities are extensive with regard to form and finish, including our ability to match any Pantone, Sherwin Williams, or Benjamin Moore color reference.